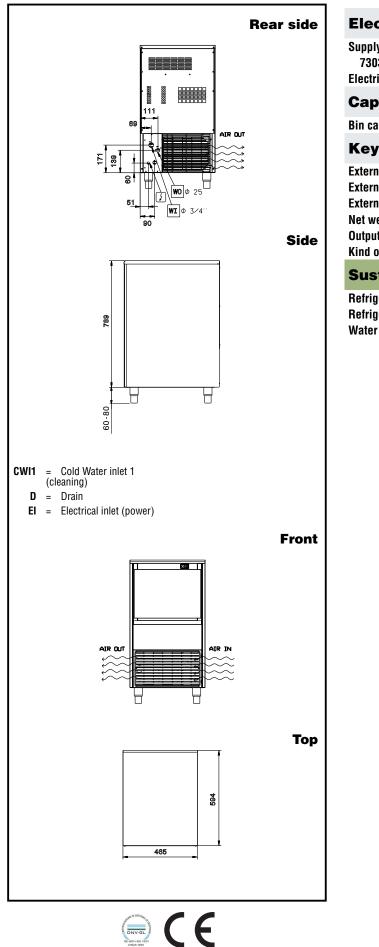

# Ice Makers Ice Cuber (22gr), 47kg/24h, 20kg bin, air-cooled

| Supply voltage:<br>730303 (ICB47I20SNP)<br>Electrical power max.:                                                                     | 220-240 V/1N ph/50 Hz<br>0.44 kW                                  |
|---------------------------------------------------------------------------------------------------------------------------------------|-------------------------------------------------------------------|
| Capacity:                                                                                                                             |                                                                   |
| Bin capacity:                                                                                                                         | ISO 9001; ISO 14001 kg                                            |
| Key Information:                                                                                                                      |                                                                   |
| External dimensions, Width:<br>External dimensions, Depth:<br>External dimensions, Height:<br>Net weight:<br>Output:<br>Kind of cube: | 465 mm<br>595 mm<br>849 mm<br>45 kg<br>47 kg/day<br>Ice Cube 22 g |
| Sustainability                                                                                                                        |                                                                   |
| Refrigerant type:<br>Refrigerant weight:<br>Water consumption:                                                                        | R290<br>70 g<br>5.3 lt/hr                                         |